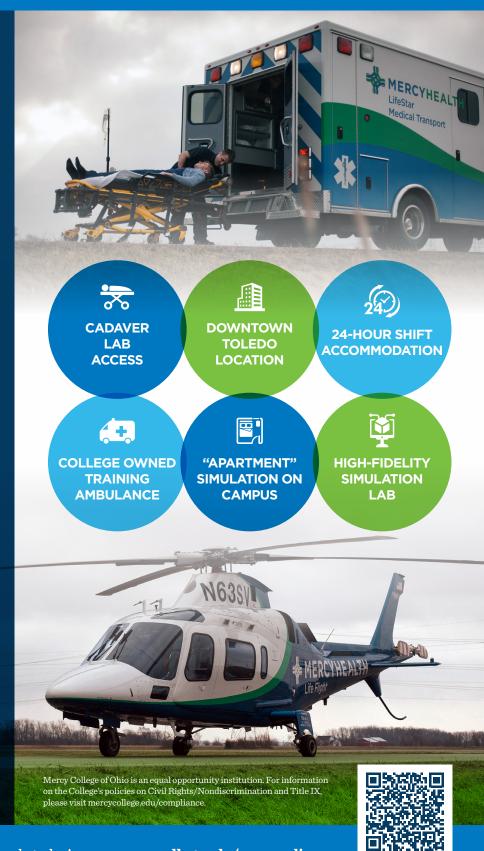

## Why choose Mercy College's PARAMEDIC PROGRAM?

## **PROGRAM HIGHLIGHTS**

- Designed for the working EMT
- Interprofessional Education Training
- Earn College Credit
- Experienced Instructors
- CAAHEP Accredited\*

Not yet an EMT? Interested in other Mercy College healthcare programs? Visit www.mercycollege.edu